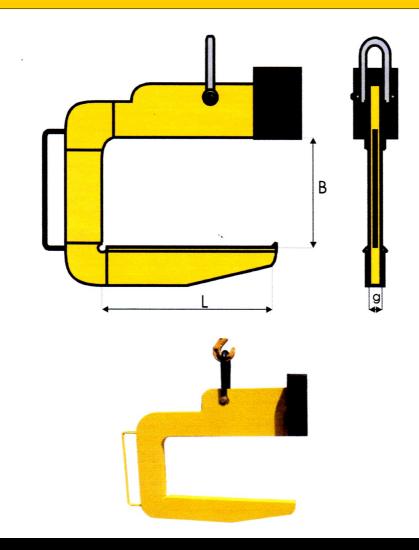

## C-HOOK WITH MANUAL SETTING OF CENTRE OF GRAVITY

#### When ordering, please specify:

- Working Load Limit WLL
- Beam's length 'L' equal to coil's witch or length
- C-hook's clearance "B" higher at least 1/2 than thickness of the coil roll