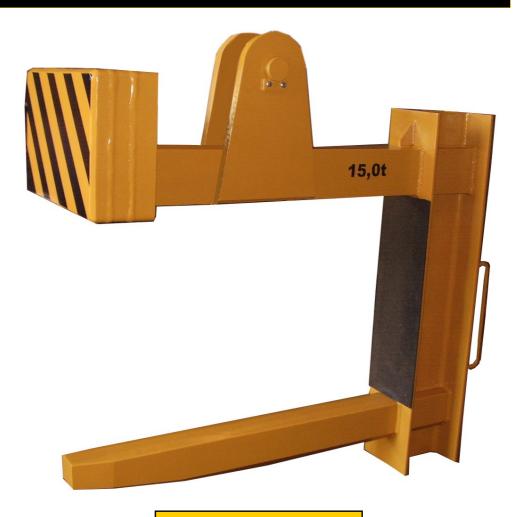

## C-HOOK FOR A RAMSHORN WITH A RACK

WLL and size can be adjusted to customer's needs