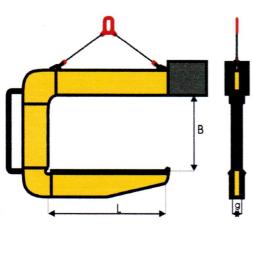

# When ordering, please specify:

- Working Load Limit
  WLL
- Beam's length 'L' equal to coil's witdh or
  length
- C-hook's clearance "B"

   higher at least 1/2
   than thickness of the coil roll