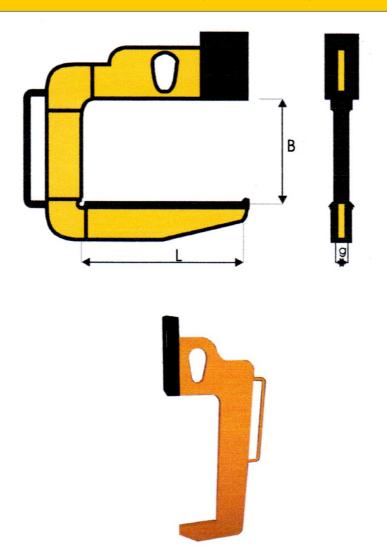

# C-HOOK WITH A CONSTANT HANDLE - USUALLY USED FOR ONE TYPE OF COILS

C-HOOK WITH A CONSTANT HANDLE USUALLY USED FOR ONE TYPE OF COILS ( LOW WIDTH )