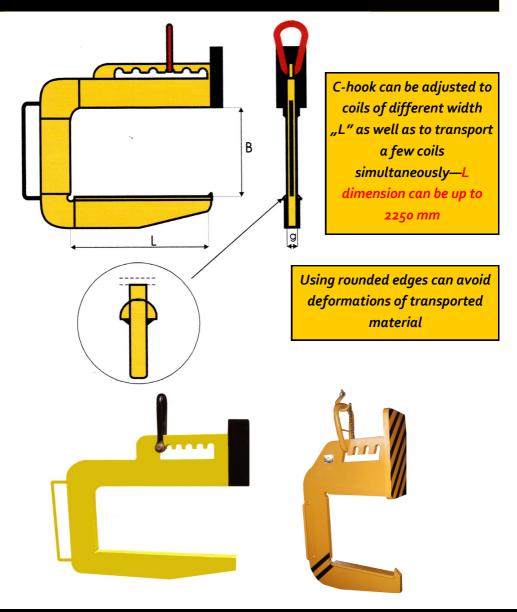

# C-HOOK WITH A CONSTANT HANDLE - USUALLY USED FOR ONE TYPE OF COILS

C-HOOK WITH A CONSTANT HANDLE USUALLY USED FOR ONE TYPE OF COILS ( LOW WIDTH )

# When ordering, please specify:

- Working Load Limit
  WLL
- Beam's length 'L' equal to coil's witdh or
  length
- C-hook's clearance "B"

   higher at least 1/2
   than thickness of the coil roll

## C-HOOK WITH MANUAL SETTING OF CENTRE OF GRAVITY

#### When ordering, please specify:

- Working Load Limit WLL
- Beam's length 'L' equal to coil's witch or length
- C-hook's clearance "B" higher at least 1/2 than thickness of the coil roll