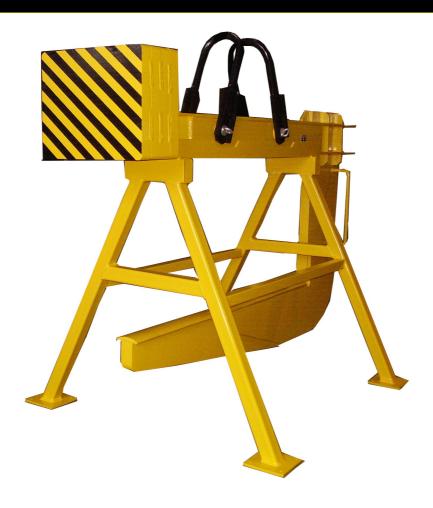

## COIL TONG FOR RECOILER

WLL and size can be adjusted to customer's needs

#### **COIL TONG WITH A MOVABLE FOOTER**

When ordering, please specify:

- 1. Working Load Limit WLL
- 2. Coil size
- The number of hook on which the tong is going to operate

Such C-hooks are manufactured for maximum size of: