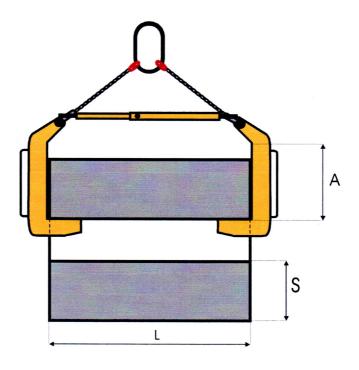

## ADJUSTABLE STRETCHER SET FOR CARRYING COILS

The set of two C-hooks with an adjustable stretcher allows to transport coils of big weight. Adjustabe stretcher makes it possible to use the device universally

#### When ordering please specify:

- Coil's weight
- 2. Dimensions "L" and "S"