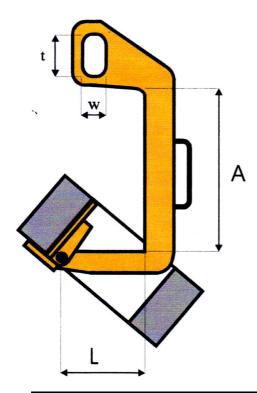

# C-HOOK WITH A CONSTANT HANDLE - USUALLY USED FOR ONE TYPE OF COILS

C-HOOK WITH A CONSTANT HANDLE USUALLY USED FOR ONE TYPE OF COILS ( LOW WIDTH )

# When ordering, please specify:

- Working Load Limit
  WLL
- Beam's length 'L' equal to coil's witdh or
  length
- C-hook's clearance "B"

   higher at least 1/2
   than thickness of the coil roll

Dimensions "t" i "w" depend on gantry's hook size