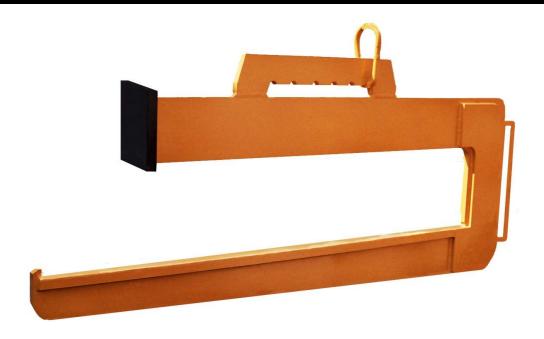

#### C-HOOK LIFTED ON A CHAIN ROPE USED FOR HIGH WIDTH 'L' COILS

# When ordering, please specify:

- Working Load Limit
  WLL
- Beam's length 'L' equal to coil's witdh or
  length
- C-hook's clearance "B"

   higher at least 1/2
   than thickness of the coil roll