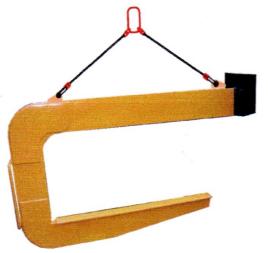

ce lifting beams, metal tongs, plate tongs, metal sheet lifters, manhole housing lifters etc. We design and build according to our customers' individual needs on the basis of obligatory norms, endurance calculations and using the appropriate standards of Dyrektywa Maszynowa 2006/42/WE. Each rope or a group of equal ropes receives The Certificate of Quality or The Declaration of Conformity with obligatory norms and a CE mark. We also offer help in choosing ropes and in re-attestation and regeneration of used ropes. With our company- YOU WORK WITHOUT RISK!!!



## C-HOOKS

# C-HOOK WITH A CONSTANT HANDLE - USUALLY USED FOR ONE TYPE OF COILS



C-HOOK WITH A CONSTANT HANDLE USUALLY USED FOR ONE TYPE OF COILS ( LOW WIDTH )



#### C-HOOK LIFTED ON A CHAIN ROPE USED FOR HIGH WIDTH 'L' COILS





# When ordering, please specify:

- Working Load Limit
  WLL
- Beam's length 'L' equal to coil's witdh or
  length
- C-hook's clearance "B"

   higher at least 1/2
   than thickness of the coil roll

## C-HOOK WITH MANUAL SETTING OF CENTRE OF GRAVITY





#### When ordering, please specify:

- Working Load Limit WLL
- Beam's length 'L' equal to coil's witch or length
- C-hook's clearance "B" higher at least 1/2 than thickness of the coil roll

## C-HOOK FOR A RAMSHORN WITH A RACK



WLL and size can be adjusted to customer's needs

## COIL TONG FOR RECOILER



WLL and size can be adjusted to customer's needs

#### **COIL TONG WITH A MOVABLE FOOTER**



When ordering, please specify:

- 1. Working Load Limit WLL
- 2. Coil size
- The number of hook on which the tong is going to operate

Su