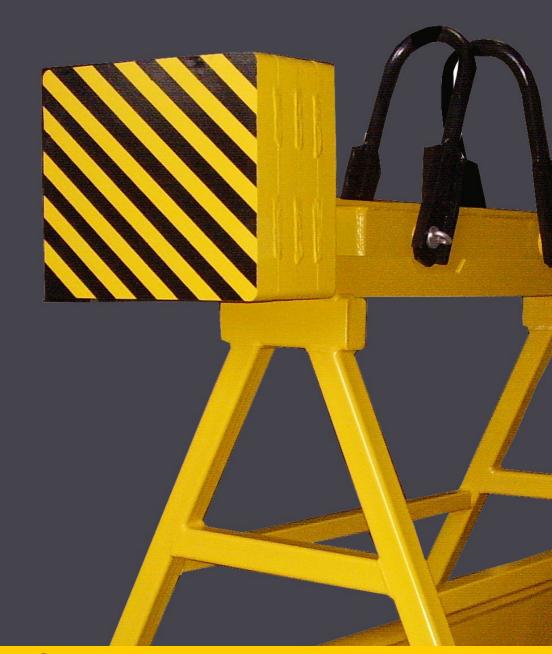

# C-HOOK WITH A CONSTANT HANDLE - USUALLY USED FOR ONE TYPE OF COILS

C-HOOK WITH A CONSTANT HANDLE USUALLY USED FOR ONE TYPE OF COILS ( LOW WIDTH )

#### C-HOOK LIFTED ON A CHAIN ROPE USED FOR HIGH WIDTH 'L' COILS

# When ordering, please specify:

- Working Load Limit
  WLL
- Beam's length 'L' equal to coil's witdh or
  length
- C-hook's clearance "B"

   higher at least 1/2
   than thickness of the coil roll